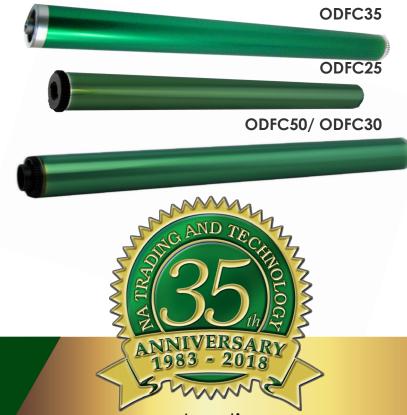

### ORGANIC DRUMS

Our drums will perform like the OEM part because they're built with the best materials and workmanship.

NATT #: 05010028 OEM #: 6LE20127000/ ODFC35 For use in: eS2330C/ eS2500C/ eS2820C eS2830C/ eS3500C/ eS3510C/ eS3520C eS3530C/ eS4520C

NATT #: 05010029 OEM #: 6LJ04446000/ ODFC25 For use in: eS2040C/ eS2540C/ eS3040C eS3540C/ eS4540C

NATT #: 05010031 OEM #: 6LJ70598000/ / ODFC30/ ODFC50 For use in: eS2000AC/ eS2050AC eS2051AC/ eS2500C/ eS2550C/ eS2551C eS2555C/ eS3005AC eS3055C/ eS3505C eS3555C /eS4505AC/ eS4555C eS5005AC/ eS5055C