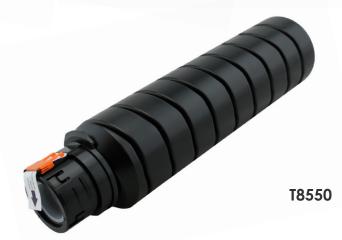

NATT #: 05071018/ 05071019/ 05071020/ 05071021 OEM #: T-FC25C/ T-FC25Y/ T-FC25M/ T-FC25K For use in: eS2040C/ eS2540C/ eS3040C/ eS3540C/ eS4540C T-FC25 CMYK

NATT #: 05071024 OEM #: T6000/ T7200/ T8550 For use in: eS520/ eS523/ eS555/ eS600/ eS603 eS655/ eS720/ eS723/ eS755/ eS850/ eS853/ eS855