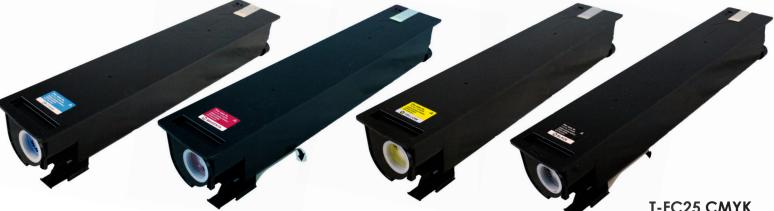

NATT #: 05071018/ 05071019/ 05071020/ 05071021 OEM #: T-FC25C/ T-FC25Y/ T-FC25M/ T-FC25K For use in: eS2040C/ eS2540C/ eS3040C/ eS3540C/ eS4540C T-FC25 CMYK

NATT #: 05071024 OEM #: T6000/ T7200/ T8550 For use in: eS520/ eS523/ eS555/ eS600/ eS603 eS655/ eS720/ eS723/ eS755/ eS850/ eS853/ eS855