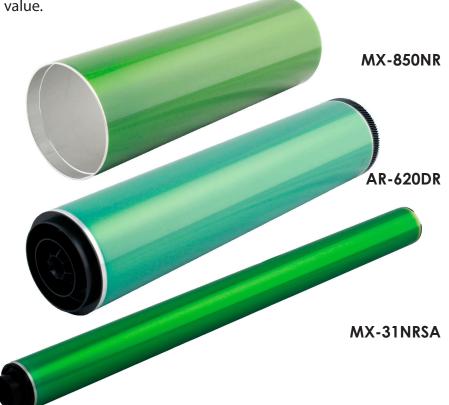

## **DRUMS**

Buy with confidence. Our drums perform as well as an OEM drum, so you get the yields and quality you

expect. Great quality at great prices. That's value.

**NATT #:** 04010030 **OEM #:** MX-M850NR

For use in: MX-850/ MX-950/ MX-1100

**NATT #:** 04010025 **OEM #:** AR-620DR

For use in: AR-555/ AR-625/ AR-705 AR-M550/ AR-M620/ AR-M700/ MX-M550 MX-M620/ MX-M623/ MX-M700/ MX-M753

**NATT #:** 04010027 **OEM #:** MX-31NRSA

For use in: MX-2600/ MX-3100/ MX-4100 MX-4101/ MX-4110/ MX-4111/ MX-5000

MX-5001/ MX-5110/ MX-5111