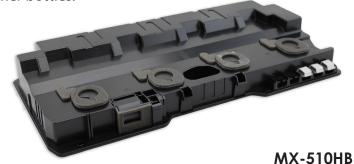

# **WASTE TONER BOTTLES**

Save space and save money with our universal waste toner bottles.

**NATT #:** 04055003

**OEM #:** MX-310HB/ MX-510HB

For use in: MX-2600/ MX-3100/ MX-4100 MX-4101/ MX-4110/ MX-4111/ MX-4140 MX-4141/ MX-5000/ MX-5001/ MX-5110