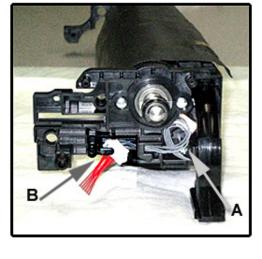

## Installation Instructions

- 1. Remove front handle/cover from the black unit, OEM number D029-2252.
- 2. Connect the conversion plug to the drum unit.
- 3. Loop the drum unit wire out of the way. (A)
- 4. Wedge connector behind the tab. (B)
- 5. Replace the front cover.
- Use a Dremel tool, wire snips, or other cutting device to trim the upper left side of the RJ-45 connector at rear of unit. The connector should look symmetrical. (C)
- 7. Drum Unit is now ready to install.