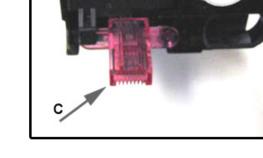

## Installation Instructions

- 1. Remove front handle/cover from the black unit, OEM number D029-2252.
- 2. Connect the conversion plug to the drum unit.
- 3. Loop the drum unit wire out of the way. (A)
- 4. Wedge connector behind the tab. (B)
- 5. Replace the front cover.
- Use a Dremel tool, wire snips, or other cutting device to trim the upper left side of the RJ-45 connector at rear of unit. The connector should look symmetrical. (C)
- 7. Drum Unit is now ready to install.