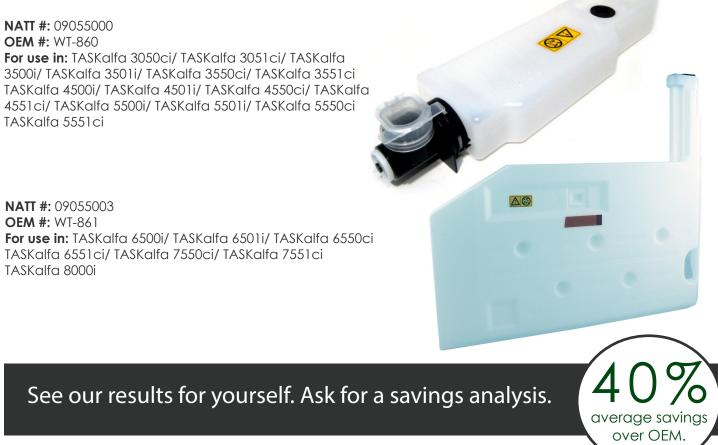

### WASTE TONER BOTTLES

Run more profitable Kyocera machines with our Waste Toner Bottles. These consumable items are a great place to find big savings.